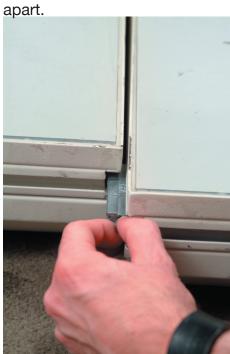

2. Slide the connector until the metal tab stops it from going any further.

3. Once the connector is pushed all the way in, use a 5mm allen wrench to tighted the connector.

4. To remove the connector, loosen the allen screw and slide the two dance floors

5. With the two dance floors seperated reach in and grab the connector and slide it out.